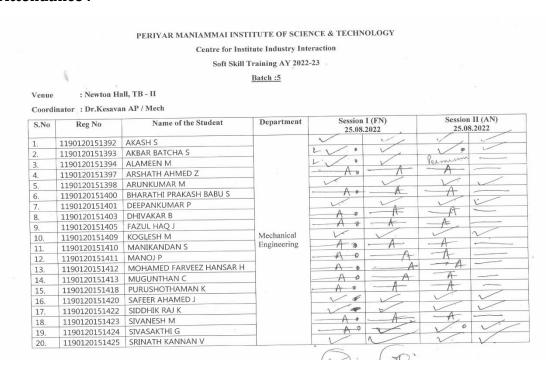

|             |
| 39.  | 120012065526 | ROHITH M            |             |
| 40.  | 120012065527 | ROHITH PRABU T R    | Mechanical  |
| 41.  | 120012065528 | SANTHOSH M          | Engineering |
| 42.  | 120012065529 | SARAVANABALA S      |             |
| 43.  | 120012065530 | SIVASAKTHI A        |             |
| 44.  | 120012065532 | SURIYA A            |             |
| 45.  | 120012065533 | SURYA B             |             |
| 16.  | 120012065534 | VIJAYARAGHAVAN V    |             |
| 17.  | 120012065535 | YOGESHWARAN M       |             |
| 18.  | 120012065536 | SRI VENKATESHWARA   |             |

Director - CIII
Periyar Maniammai Institute of Science & Technology
Periyar Nagar, Vallam, Thanjavur - 613 403
Tamil Nadu, India
Mail - dircuii@pmu edu

#### **Attendance:**



| 21. | 1190120151426 | SRIVENKATESH. K   |             | 11    | 1      | 1     |    |
|-----|---------------|-------------------|-------------|-------|--------|-------|----|
| 22. | 1190120151427 | SURYA MOORTHY M   |             | 1-    | L      | 1     |    |
| 23. | 1190120151428 | VAIRAVA VIJAY V   |             | 1     |        | 1     |    |
| 24. | 1190120151429 | VENKATRAMAN G J   |             |       |        | 14.0  | ~_ |
| 25. | 1190120151430 | VISHNU T          |             | 1     |        | 1. 0  |    |
| 26. | 120012065511  | AAKASH S          |             |       | A      | - A   | <  |
| 27. | 120012065512  | B GOPINATH        |             | A.    | A      | -A    | -  |
| 28. | 120012065513  | BHARATH M         |             | -A-0  | 1      | A     |    |
| 29.