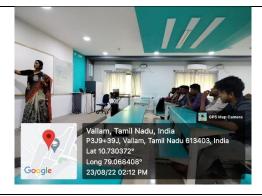

| Programme No.          | 2                                                 |
|------------------------|---------------------------------------------------|
| Name of the Department | Centre for Institute Industry Interaction         |
| Name of the Programme  | Communication Skill Training program for B.Tech – |
|                        | ECE, EEE & Mechanical                             |
| Date                   | 23.08.2022                                        |
| Venue                  | Galileo Hall                                      |
| Number of Participants | 50                                                |

#### 23.08.2022

The session was initiated by Ms. Nilofar (Trainer). She did the ice breaking, which helped the students to overcome inhibition. Also she covered the basic of communication and its importance. In the afternoon sessi students were given training on verbal and non verbal communication. Finally the session closed with role p activity. About 50 students (B.Tech – ECE, EEE & Mechanical) participated in the session.