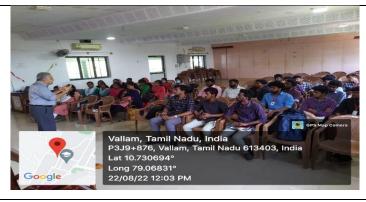

| Programme No.          | 1                                                           |
|------------------------|-------------------------------------------------------------|
| Name of the Department | Centre for Institute Industry Interaction                   |
| Name of the Programme  | Communication Skill Training program for B.Tech – CSE & ECE |
| Date                   | 22.08.2022                                                  |
| Venue                  | Babbage Hall                                                |
| Number of Participants | 50                                                          |

#### **Report of the Event**

The session was initiated by Mr Kumar (Trainer). He did the ice breaking, which helped the students to overcome inhibition. Also he covered the basic of communication and its importance. In the afternoon session students were given training on verbal and non verbal communication Finally the session closed with role play activity. About 50 students (B.Tech – Computer Science & Electronics and Communication Engineering) participated in the session.